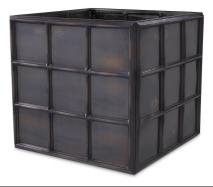

## SPECIFICATION SHEET

Item no. 115710

**Item description** Planter Grid L antique bronze finish

Antique bronze finish

Suitable for use in covered outdoor areas

Suitable for Indoor & covered outdoor use

Net weight (kg) 46.8 Net weight (lbs) 103.15

## **DIMENSIONS**

 Dimensions (cm)
 L. 79 | W. 79 | H. 71.5 cm

 Dimensions (inch)
 L. 31.10" | W. 31.10" | H. 28.15"

## **MATERIALS**

115710 Planter Grid L antique bronze finish

Stainless steel | Iron

Stainless steel grade SAE 202