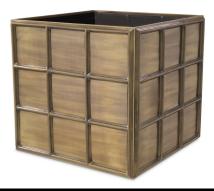

## SPECIFICATION SHEET

Item no. 115709

**Item description** Planter Grid L vintage brass finish

Vintage brass finish

Suitable for use in covered outdoor areas

Suitable for Indoor & covered outdoor use

Net weight (kg) 46.8 Net weight (lbs) 103.15

## **DIMENSIONS**

 Dimensions (cm)
 L. 79 | W. 79 | H. 71.5 cm

 Dimensions (inch)
 L. 31.10" | W. 31.10" | H. 28.15"

## **MATERIALS**

115709 Planter Grid L vintage brass finish

Stainless steel | Iron

Stainless steel grade SAE 202