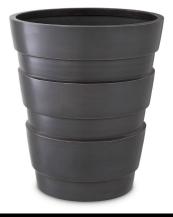

## SPECIFICATION SHEET

Item no. 115580

**Item description** Planter Apex antique bronze finish

Antique bronze finish

Suitable for use in covered outdoor areas

Suitable for Indoor & covered outdoor use

Net weight (kg) 24.8 Net weight (lbs) 54.66

## **DIMENSIONS**

 Dimensions (cm)
 ∅ 44.5 | H. 51.5 cm

 Dimensions (inch)
 ∅ 17.52″ | H. 20.28″

## **MATERIALS**

115580 Planter Apex antique bronze finish

Stainless steel

Stainless steel grade SAE 202