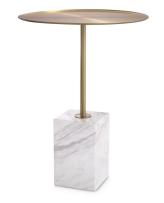

# SPECIFICATION SHEET

Item no. 115543

**Item description** Side Table Cole brushed brass finish white marble

Brushed brass finish | white marble

Marble is a natural material, each piece differs in color and

veining

Suitable for Indoor use/dry locations only

 Net weight (kg)
 21.4

 Net weight (lbs)
 47.17

#### **DIMENSIONS**

 Dimensions (cm)
 Ø 45 | H. 62 cm

 Dimensions (inch)
 Ø 17.72″ | H. 24.41″

 Base dimensions (cm)
 L. 16 | W. 16 | H. 25 cm

 Base dimensions (inch)
 L. 6.30″ | W. 6.30″ | H. 9.84″

#### **MATERIALS**

115543 Side Table Cole brushed brass finish white marble

Stainless steel | Marble (Carrara)

Stainless steel grade SAE 304