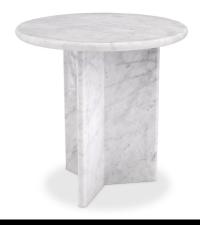

# SPECIFICATION SHEET

Item no. 115219

**Item description** Side Table Pontini honed white marble

Honed white marble

Marble is a natural material, each piece differs in color and

veining

Suitable for Indoor use/dry locations only

## **DIMENSIONS**

 Dimensions (cm)
 Ø 45 | H. 45 cm

 Dimensions (inch)
 Ø 17.72" | H. 17.72"

## **MATERIALS**

115219 Side Table Pontini honed white marble

Marble (Carrara)