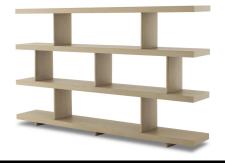

# SPECIFICATION SHEET

Item no. 114888

**Item description**Cabinet Brett washed oak straight veneer

Washed oak straight veneer

Suitable for Indoor use/dry locations only

Net weight (kg) 105 Net weight (lbs) 231.42

#### **DIMENSIONS**

 Dimensions (cm)
 W. 240 | D. 40 | H. 140.5 cm

 Dimensions (inch)
 W. 94.49" | D. 15.75" | H. 55.31"

Shelf distance (cm) 37 Shelf distance (inch) 14.57

#### **MATERIALS**

114888 Cabinet Brett washed oak straight veneer

Plywood | MDF | Oak veneer | Meranti Wood