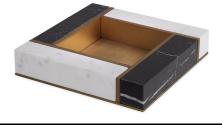

## SPECIFICATION SHEET

Item no. 114740

**Item description** Tray Farrell S antique brass finish

Antique brass finish | black marble | white marble

Marble is a natural material, each piece differs in color and

veining

Suitable for Indoor use/dry locations only

Net weight (kg) 3.71 Net weight (lbs) 8.18

## **DIMENSIONS**

 Dimensions (cm)
 L. 20 | W. 20 | H. 4 cm

 Dimensions (inch)
 L. 7.87" | W. 7.87" | H. 1.57"

## **MATERIALS**

114740 Tray Farrell S antique brass finish

Stainless steel | Marble

Stainless steel grade SAE 304