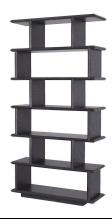

# SPECIFICATION SHEET

Item no. 114010

Item description Cabinet Garcia charcoal grey oak veneer

Charcoal grey oak veneer

Suitable for Indoor use/dry locations only

Net weight (kg) 83.6 Net weight (lbs) 184.25

#### **DIMENSIONS**

 Dimensions (cm)
 W. 120 | D. 40 | H. 236 cm

 Dimensions (inch)
 W. 47.24" | D. 15.75" | H. 92.91"

Shelf distance (cm) 34 Shelf distance (inch) 13.39

#### **MATERIALS**

114010 Cabinet Garcia charcoal grey oak veneer

Plywood | MDF | Mindi wood | Oak veneer | Meranti veneer