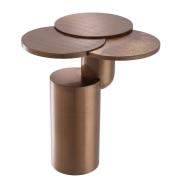

# SPECIFICATION SHEET

Item no. 113811

**Item description** Side Table Armstrong brushed copper finish

Brushed copper finish

Suitable for Indoor use/dry locations only

 Net weight (kg)
 27.2

 Net weight (lbs)
 59.95

## **DIMENSIONS**

 Dimensions (cm)
 Ø 57 | H. 61.5 cm

 Dimensions (inch)
 Ø 22.44" | H. 24.21"

## **MATERIALS**

113811 Side Table Armstrong brushed copper finish

Stainless steel

Stainless steel grade SAE 201