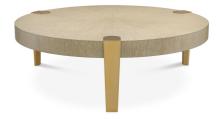

# SPECIFICATION SHEET

Item no. 113403

**Item description** Coffee Table Oxnard washed oak veneer br brass

Washed oak veneer | brushed brass finish

Suitable for Indoor use/dry locations only

Net weight (kg) 37.8 Net weight (lbs) 83.31

### **DIMENSIONS**

 Dimensions (cm)
 Ø 121 | H. 38.5 cm

 Dimensions (inch)
 Ø 47.64" | H. 15.16"

### **MATERIALS**

113403 Coffee Table Oxnard washed oak veneer br brass

MDF | Oak veneer | Plywood | Meranti veneer | Steel