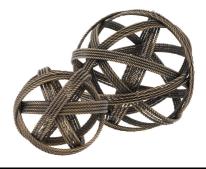

## SPECIFICATION SHEET

Item no. 112938

**Item description** Desk Accessory Melville vintage brass finish set of 2

Vintage brass finish

Suitable for Indoor use/dry locations only

Net weight (kg) 1.7 Net weight (lbs) 3.75

## **MATERIALS**

112938 Desk Accessory Melville vintage brass finish set of 2

Stainless steel