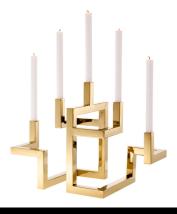

# SPECIFICATION SHEET

Item no. 112881

Item description Candle Holder Skyline brass plated

Brass plated

Suitable for Indoor use/dry locations only

Net weight (kg) 3.8 Net weight (lbs) 8.38

### **DIMENSIONS**

 Dimensions (cm)
 L. 29 | W. 55 | H. 42 cm

 Dimensions (inch)
 L. 11.42" | W. 21.65" | H. 16.54"

### **MATERIALS**

112881 Candle Holder Skyline brass plated

Stainless steel

Stainless steel grade SAE 201