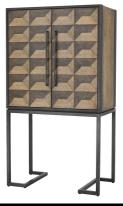

# SPECIFICATION SHEET

Item no. 112676

**Item description** Wine Cabinet Gregorio oak veneer

Oak veneer | bronze finish

Suitable for Indoor use/dry locations only

Net weight (kg) 82 Net weight (lbs) 180.73

#### **DIMENSIONS**

 Dimensions (cm)
 W. 92 | D. 58 | H. 168.5 cm

 Dimensions (inch)
 W. 36.22" | D. 22.83" | H. 66.34"

Door type SoftClose

#### **MATERIALS**

112676 Wine Cabinet Gregorio oak veneer

MDF | Plywood | Stainless steel | Mahogany wood | Oak veneer | Mahogany veneer

Stainless steel grade SAE 201