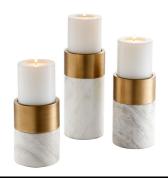

## SPECIFICATION SHEET

Item no. 112090

**Item description** Candle Holder Sierra white marble brass finish set of 3

White marble | brushed brass finish

Marble is a natural material, each piece differs in color and

veining

Suitable for Indoor use/dry locations only

 Net weight (kg)
 14.3

 Net weight (lbs)
 31.52