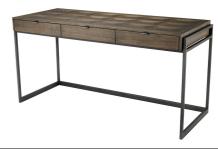

# SPECIFICATION SHEET

Item no. 112008

Item description Desk Gregorio

Oak veneer | bronze finish

Suitable for Indoor use/dry locations only

Net weight (kg) 40 Net weight (lbs) 88.16

## **DIMENSIONS**

 Dimensions (cm)
 L. 150 | W. 60 | H. 75.5 cm

 Dimensions (inch)
 L. 59.06" | W. 23.62" | H. 29.72"

#### **MATERIALS**

112008 Desk Gregorio

Stainless steel | MDF | Oak veneer

Stainless steel grade SAE 201

# **SPECIFICATIONS**

Assembly required? This product requires assembly

Drawer quantity 3