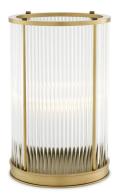

## MATERIALS

111639

Hurricane Mayson antique brass finish M Glass | Brass | Iron