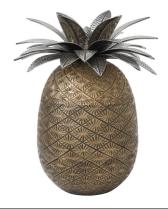

## SPECIFICATION SHEET

Item no. 111553

**Item description**Box Pineapple ant brass finish ant silver plated

Antique brass finish | antique silver finish

Suitable for Indoor use/dry locations only

Net weight (kg) 4
Net weight (lbs) 8.82

## **MATERIALS**

111553 Box Pineapple ant brass finish ant silver plated

Brass

15.21