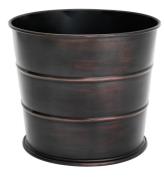

## SPECIFICATION SHEET

Item no. 111157

**Item description** Planter Hortus antique bronze finish

Antique bronze finish

Suitable for use in covered outdoor areas

Suitable for Indoor & covered outdoor use

 Net weight (kg)
 7