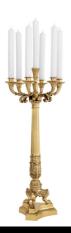

## SPECIFICATION SHEET

Item no. 109230

Item description Candle Holder Jefferson polished brass finish

Polished brass

Suitable for Indoor use/dry locations only

 Net weight (kg)
 8.4

 Net weight (lbs)
 18.51

## **MATERIALS**

109230 Candle Holder Jefferson polished brass finish

Brass | Iron