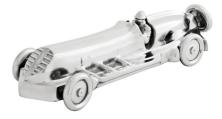

## SPECIFICATION SHEET

Item no. 108601

**Item description** Desk Accessory Ethan polished aluminium

Polished aluminium

Suitable for Indoor use/dry locations only

Net weight (kg) 3.6 Net weight (lbs) 7.93

## **MATERIALS**

108601 Desk Accessory Ethan polished aluminium

Aluminium