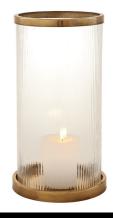

## SPECIFICATION SHEET

Item no. 108033

**Item description** Hurricane Harrington antique brass finish L

Antique brass finish | hand blown glass

Suitable for Indoor use/dry locations only

Net weight (kg) 2.2 Net weight (lbs) 4.85

## **DIMENSIONS**

 Dimensions (cm)
 Ø 23 | H. 42 cm

 Dimensions (inch)
 Ø 9.06" | H. 16.54"

## **MATERIALS**

108033 Hurricane Harrington antique brass finish L

Glass | Stainless steel

Stainless steel grade SAE 202