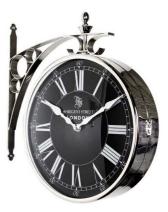

## SPECIFICATION SHEET

ltem no. Item description

Suitable for

Net weight (kg) Net weight (lbs) 104985 Clock Regent Street nickel finish Nickel finish | double sided

Indoor use/dry locations only 2.2 4.85

| DIMENSIONS                             |                                                                                                  |
|----------------------------------------|--------------------------------------------------------------------------------------------------|
| Dimensions (cm)<br>Dimensions (inch)   | Ø 29   L. 8   W. 35   H. 39 cm<br>Ø 11.42″   L. 3.15″   W. 13.78″   H. 15.35″                    |
| MATERIALS                              |                                                                                                  |
| 104985<br>Stainless steel grade        | Clock Regent Street nickel finish<br>Brass   MDF   Plastic   Steel   Glass   Movement<br>SAE 202 |
|                                        | SPECIFICATIONS                                                                                   |
| Battery type                           | 1 x AA   not included                                                                            |
| LOGISTIC INFORMATION                   |                                                                                                  |
| 104985                                 | Clock Regent Street nickel finish   1 pc(s)                                                      |
| Carton length (m)                      | 0.405                                                                                            |
| Carton width (m)                       | 0.155                                                                                            |
| Carton height (m)                      | 0.415                                                                                            |
| Carton cubage (m)<br>Gross weight (kg) | 0.0261<br>3                                                                                      |
| HS code EU                             | 91052100                                                                                         |
| Carton length (inch)                   | 15.94                                                                                            |
| Carton width (inch)                    | 6.1                                                                                              |
| Carton height (inch)                   | 16.34                                                                                            |
| Carton cubage (ft)                     | 0.92                                                                                             |
| Gross weight (lbs)                     | 6.61                                                                                             |
| HS code USA                            | 9105996000                                                                                       |
| Country of origin                      | India                                                                                            |