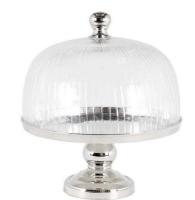

# SPECIFICATION SHEET

Item no. Item description Suitable for

Cake Standard Giorgio Nickel finish | clear glass

104406

5.51

Net weight (kg) Net weight (lbs) Indoor use/dry locations only 2.5

### DIMENSIONS

Dimensions (cm) Dimensions (inch)

Stainless steel grade

Ø 28 | H. 32 cm Ø 11.02″ | H. 12.60″

### MATERIALS

104406

Glass type

Cake Standard Giorgio Brass | Glass | Stainless steel SAE 201 Non tempered glass

Cake Standard Giorgio | 1 pc(s)