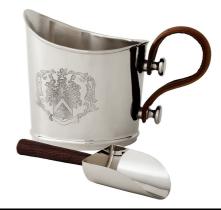

## SPECIFICATION SHEET

ltem no. Item description Suitable for Net weight (kg)

104009 Decanter Favourite L including ice server Nickel finish | brown embossed leather

Net weight (lbs)

Indoor use/dry locations only 1.5 3.31

#### DIMENSIONS

Dimensions (cm) Dimensions (inch)

Stainless steel grade

L. 21 | W. 34 | H. 24 cm L. 8.27" | W. 13.39" | H. 9.45"

### MATERIALS

104009

Decanter Favourite L including ice server Stainless steel | Leather | Aluminium SAE 202