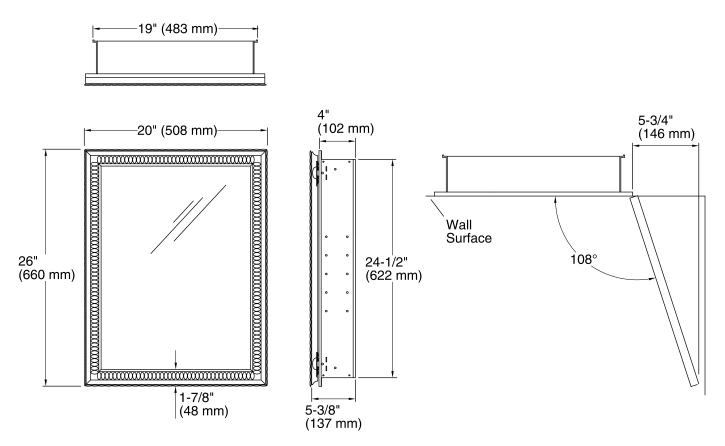

#### Features

- Two adjustable tempered glass shelves.
- Mirrored door with bronze-finish frame.
- Mirrors on back of door and interior back of cabinet.
- Two-way adjustable hinges with 108-degree opening capability for easy cabinet access.
- Can be installed with left- or right-hand swing.
- Includes mounting hardware for surface or recessed installation.
- Includes side mirror kit for surface mount installation.

### **Technical Information**

All product dimensions are nominal.