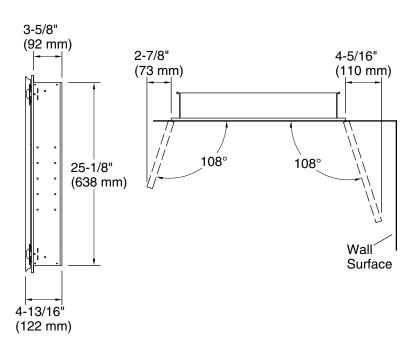

#### **Features**

- Two adjustable tempered-glass shelves offer additional bathroom storage
- Double doors with full-overlay beveled mirrors
- Mirrored interior
- Two-way adjustable hinges with 108° opening capability for easy cabinet access
- Includes side mirror kit for surface-mount installation

## **Notes**

Install this product according to the installation guide.

When determining the height of the medicine cabinet, ensure the mirrored door will clear all obstacles (such as a faucet). A minimum distance of 3" (76 mm) is required.

For surface-mount, use anchors (not provided) rated for the loaded weight of this product.

This cabinet is designed for either right or left door swing. Check for obstructions.