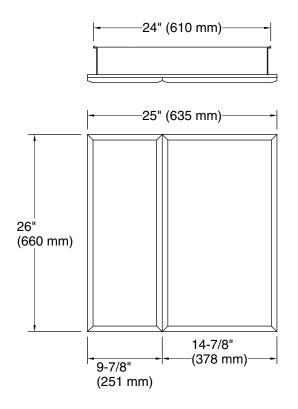

wo adjustable tempered-glass shelves offer additional bathroom storage
- Double doors with full-overlay beveled mirrors
- Mirrored interior
- Two-way adjustable hinges with 108° opening capability for easy cabinet access
- Includes side mirror kit for surface-mount installation

#### Material

- Anodized aluminum construction with a durable rustproof and chip-resistant finish
- Anodized aluminum construction with a durable rustproof and chip-resistant finish

#### Installation

- Can be installed with left- or right-hand swing
- Includes mounting hardware for surface or recessed installation

#### **Recommended Products/Accessories**

K-23723 Faucet cleaner



### Codes/Standards

None Applicable

# **KOHLER® One-Year Limited Warranty**

See website for detailed warranty information.









## **Technical Information**

All product dimensions are nominal.

## **Notes**

Install this product according to the installation guide.

When determining the height of the medicine cabinet, ensure the mirrored door will clear all obstacles (such as a faucet). A minimum distance of 3" (76 mm) is required.

For surface-mount, use anchors (not provided) rated for the loaded weight of this product.

This cabinet is designed for either right or left door swing. Check for obstructions.