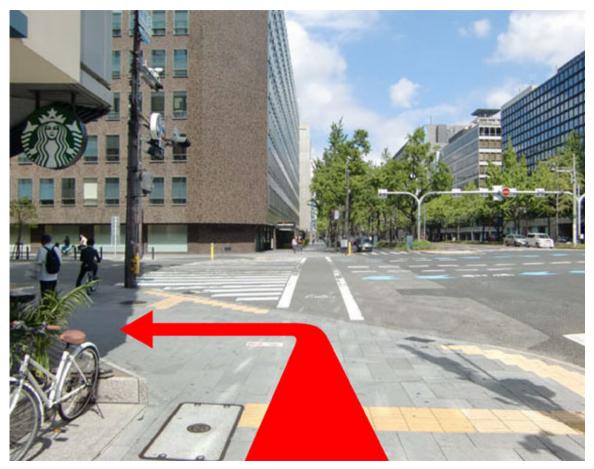

2. Go up to the stair and take a left

,

3. There is a big intersection and Starbucks is right on the corner.

4. Take a left turn at the Starbucks.

)

5. Keep going straight roughly 150 meters.

6. When you hit the CoCo Ichibanya (curry restaurant), take a left.