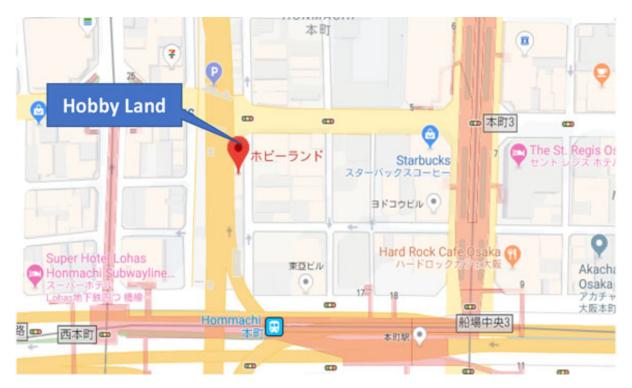

# Access [OSAKA METRO SUBWAY/Honmachi Station]

## 【 Address 】

3F Yokobori Bldg. Hobby Land 4-8-6, Honmachi, Chuo Ward, Osaka, Osaka Prefecture 〒541-0053

#### [ Closing ]

Every Tuesday \* if Tuesday is on holiday, we are open

Midōsuji Line (subway) : Honmachi Station (3mins walking distance from exit 8) Yotsubashi Line (subway) : Honmachi Station (2mins walking distance from exit 26) Chuo Line (subway) : Honmachi Station (3mins walking distance from exit 18)