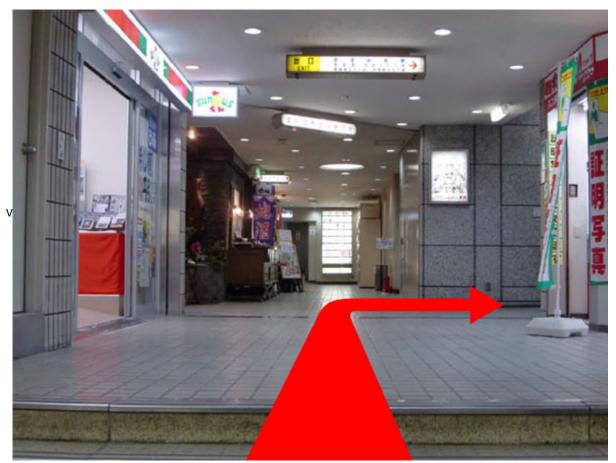

## [Midōsuji Line] 3 mins from Honmachi Station (Exit 8)

• Easiest way for the first visitors

1. Exit Nakanishi Ticket Gate of Honmachi Station and head for Exit 8 (Midōsuji Line 3rd car is the closest to the ticket gate)

2. Go up to the stair and take a left

,

3. There is a big intersection and Starbucks is right on the corner.

4. Take a left turn at the Starbucks.

)

5. Keep going straight roughly 150 meters.

6. When you hit the CoCo Ichibanya (curry restaurant), take a left.