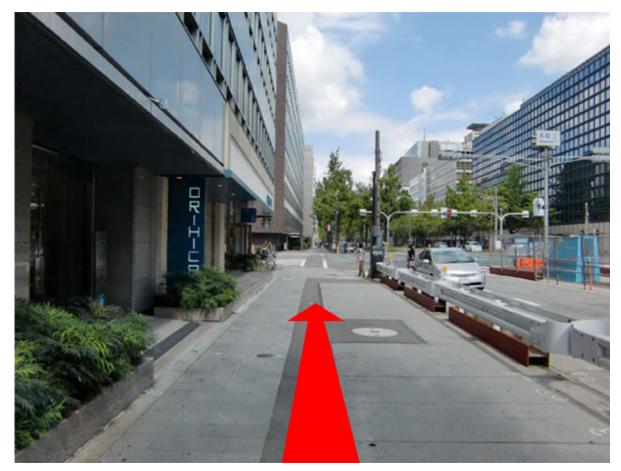

## [Midōsuji Line] 3 mins from Honmachi Station (Exit 8)

• Easiest way for the first visitors

1. Exit Nakanishi Ticket Gate of Honmachi Station and head for Exit 8 (Midōsuji Line 3rd car is the closest to the ticket gate)

2. Go up to the stair and take a left

,

3. There is a big intersection and Starbucks is right on the corner.

4. Take a left turn at the Starbucks.

)

5. Keep going straight roughly 150 meters.

6. When you hit the CoCo Ichibanya (curry restaurant), take a left.