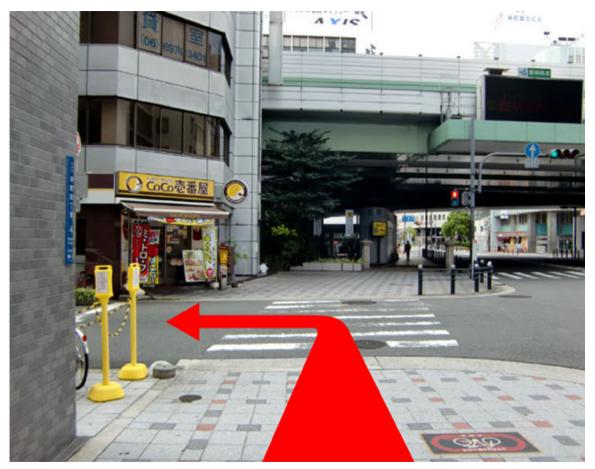

2. Go up to the stair and take a left

,

3. There is a big intersection and Starbucks is right on the corner.

4. Take a left turn at the Starbucks.

)

5. Keep going straight roughly 150 meters.

6. When you hit the CoCo Ichibanya (curry restaurant), take a left.

)

7. You will see 大阪屋横堀 building on your right side after 30 meters walk

8. You will see the Hobby Land elephant logo of the  $3^{rd}$  floor.

)

9. Finally you are here! Please come up and a good-looking clerk is waiting for you!!