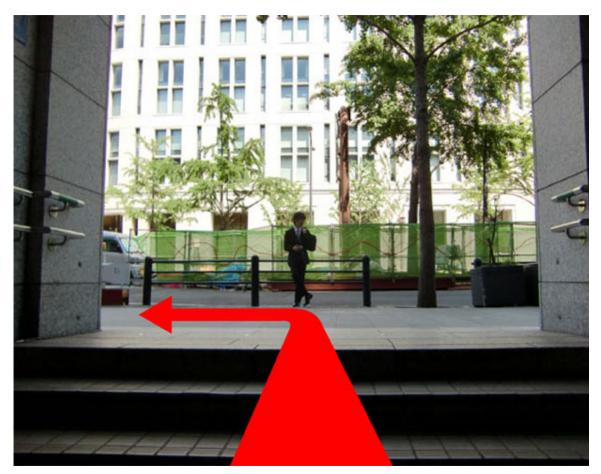

2. Go up to the stair and take a left

,

3. There is a big intersection and Starbucks is right on the corner.

4. Take a left turn at the Starbucks.

)

5. Keep going straight roughly 150 meters.

6. When you hit the CoCo Ichibanya (curry restaurant), take a left.