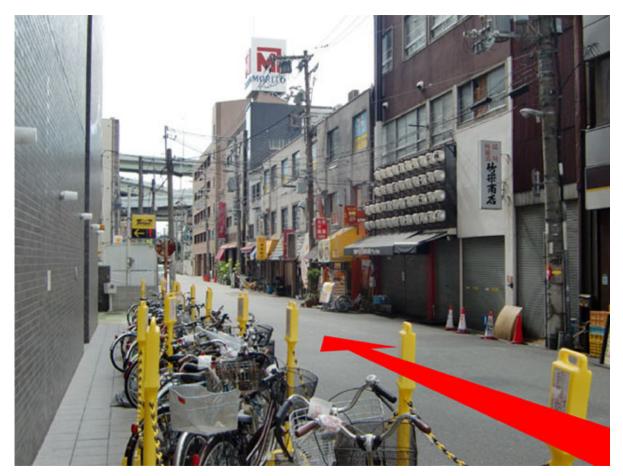

2. Go up to the stair and take a left

,

3. There is a big intersection and Starbucks is right on the corner.

4. Take a left turn at the Starbucks.

)

5. Keep going straight roughly 150 meters.

6. When you hit the CoCo Ichibanya (curry restaurant), take a left.

)

7. You will see 大阪屋横堀 building on your right side after 30 meters walk

8. You will see the Hobby Land elephant logo of the  $3^{rd}$  floor.

)

9. Finally you are here! Please come up and a good-looking clerk is waiting for you!!