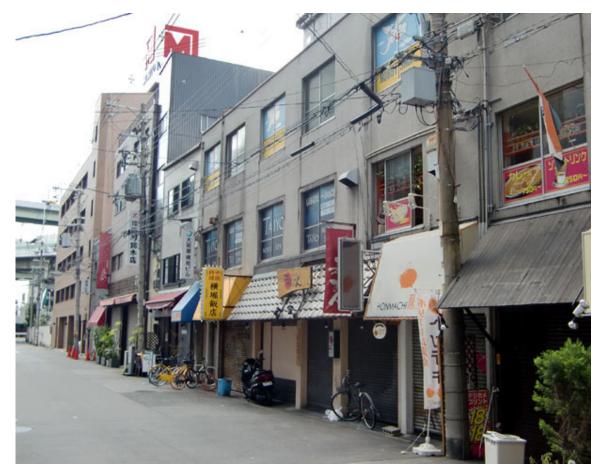

2. Go up to the stair and take a left

,

3. There is a big intersection and Starbucks is right on the corner.

4. Take a left turn at the Starbucks.

)

5. Keep going straight roughly 150 meters.

6. When you hit the CoCo Ichibanya (curry restaurant), take a left.

)

7. You will see 大阪屋横堀 building on your right side after 30 meters walk

8. You will see the Hobby Land elephant logo of the  $3^{rd}$  floor.

)

9. Finally you are here! Please come up and a good-looking clerk is waiting for you!!