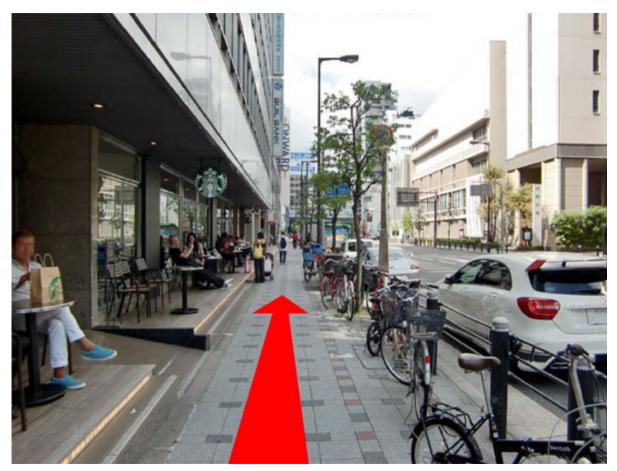

2. Go up to the stair and take a left

,

3. There is a big intersection and Starbucks is right on the corner.

4. Take a left turn at the Starbucks.

)

5. Keep going straight roughly 150 meters.

6. When you hit the CoCo Ichibanya (curry restaurant), take a left.