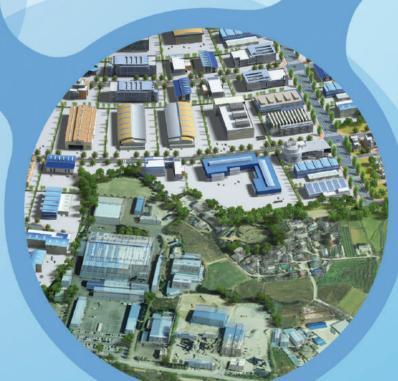

# 国家食品クラスター

土地利用計画図

■ 位置:全羅北道益山市王宮面一帯

■ 面積: 2,322,932㎡

■ 誘致業種: 食料品製造業、飲料製造業及び関連業種

■ 分譲価格:1㎡当たり154,715ウォン

(3.3㎡当たり511,458ウォン)

電気供給設備

※上記は参考図で、位置、面積、形状などは実際と異なる場合があります。

産業施設

産業施設

食品産業のすべてを**ALL IN** 大きな可能性を **ZOOM IN** 食品企業の成功、

国家食品クラスターで

叶えられます。

国家食品クラスター入居問い合わせ:1688-8782 www.foodpolis.kr

国家食品クラスター支援センター ソウル事務所