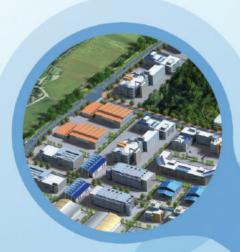

国家食品クラスターは、研究開発(R&D)と輸出中心の食品産業育成のために作られた **食品専門の産業団地です。** 

食品とイノベーションが融合するグローバル食品都市

# 国家食品クラスター

土地利用計画図

■ 位置:全羅北道益山市王宮面一帯

■ 面積: 2,322,932㎡

■ 誘致業種: 食料品製造業、飲料製造業及び関連業種

■ 分譲価格:1㎡当たり154,715ウォン

(3.3㎡当たり511,458ウォン)

電気供給設備