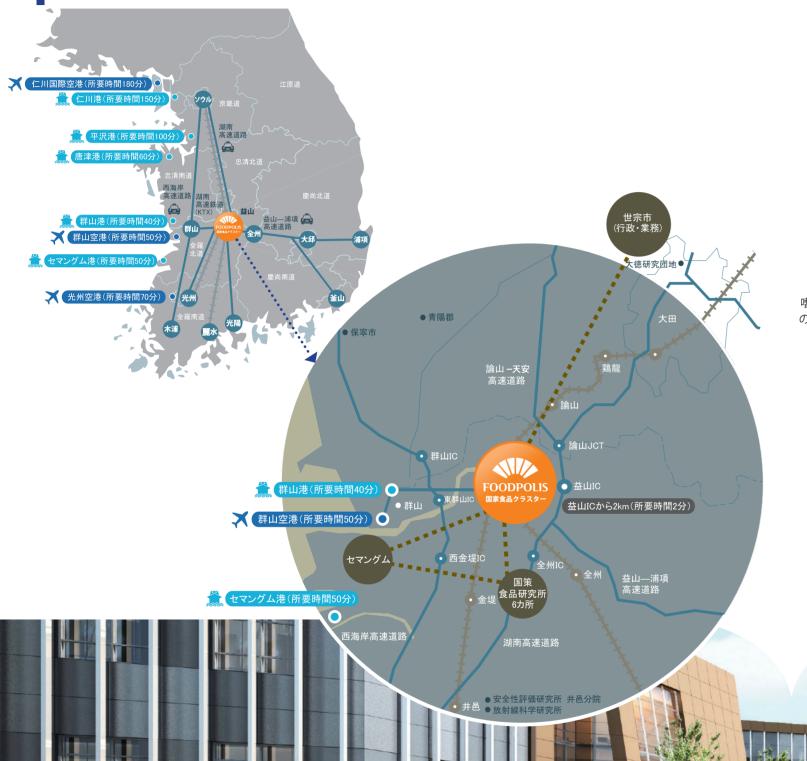

国家食品クラスターは、研究開発(R&D)と輸出中心の食品産業育成のために作られた **食品専門の産業団地です。** 

食品とイノベーションが融合するグローバル食品都市

# 国家食品クラスター













土地利用計画図

■ 位置:全羅北道益山市王宮面一帯

■ 面積: 2,322,932㎡

■ 誘致業種: 食料品製造業、飲料製造業及び関連業種

■ 分譲価格:1㎡当たり154,715ウォン

(3.3㎡当たり511,458ウォン)



電気供給設備

※上記は参考図で、位置、面積、形状などは実際と異なる場合があります。

産業施設

産業施設



食品産業のすべてを**ALL IN** 大きな可能性を **ZOOM IN** 食品企業の成功、

国家食品クラスターで

叶えられます。





国家食品クラスター入居問い合わせ:1688-8782 www.foodpolis.kr

国家食品クラスター支援センター ソウル事務所

全羅北道益山市王宮面トンチョンジェギル110 ソウル市瑞草区江南大路 27 aTセンター 1006号

















### 韓国及び海外の食品市場進出に最適な立地環境

## グローバル 競争力の向上に特化した支援施設

FOODPOLIS 国家食品クラスター



#### 食品機能性評価支援センター

健康機能食品開発に必要な機能性評価プロセス (成分標準化、効能評価、安全性評価)をワン ストップでサポート

### 食品品質安全センター

嗜好品質(味、香り、テクスチャー) の向上及び食品の安全確保のための 検査分析をサポート

#### 食品パッケージングセンター

包装の安全性及び包装材の材質分析を通じ、 食品企業が必要とする TFPS(Total Food Packaging Solution) サービスを提供

#### パイロットプラント

最先端レベルの試験生産施設を構築 各企業に合わせた試作品の少量生産、 委託加工生産、健康機能食品のGMP及び特化施設、 一般食品製造ラインを構築 製品化する際に生じる問題点解消及び技術指導、 教育コンサルティング支援

#### 食品ベンチャーセンター (賃貸型工場)

中小食品企業の食品融合・新技 術を取り入れ、競争力のある企業を 集中育成するための食品専用 賃貸型工場

#### 国家食品クラスター支援センター

入居企業・機関及びグローバル企業のネットワークを繋ぐ役割を果たし、入居企業・研究所のR&D及び輸出などを総合サポート

### 企業の負担を軽減する様々なインセンティブ

#### 外国企業(外国人投資地域の指定)

- 50年間の土地賃貸(50年の範囲内で10年ごとに賃貸借期間を更新)
- (年間賃借料) 土地取得価額の1%
- \*取得価格が1㎡当り154,715ウォン、土地賃借料は1㎡当り約1,547ウォン
- (賃借保証金)取得価額の5%、7,745ウォン/㎡(1年に4回分割払い可能)
- インセンティブの対象になるためには **外国人投資比率30%を維持しなければならず、外国人が筆** 頭**株主であることが必要**

| 区 分