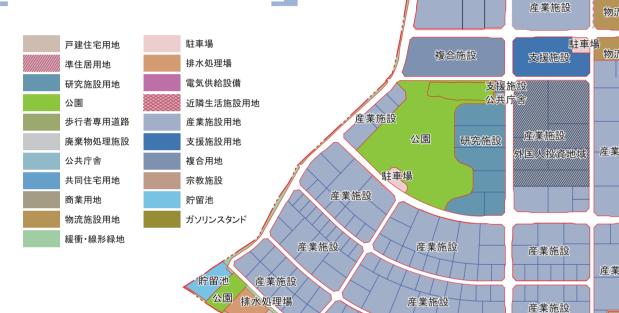

# 国家食品クラスター

土地利用計画図

■ 位置:全羅北道益山市王宮面一帯

■ 面積: 2,322,932㎡

■ 誘致業種: 食料品製造業、飲料製造業及び関連業種

■ 分譲価格:1㎡当たり154,715ウォン

(3.3㎡当たり511,458ウォン)

電気供給設備

※上記は参考図で、位置、面積、形状などは実際と異なる場合があります。

産業施設

産業施設

食品産業のすべてを**ALL IN** 大きな可能性を **ZOOM IN** 食品企業の成功、

国家食品クラスターで

叶えられます。

国家食品クラスター入居問い合わせ:1688-8782 www.foodpolis.kr

国家食品クラスター支援センター ソウル事務所