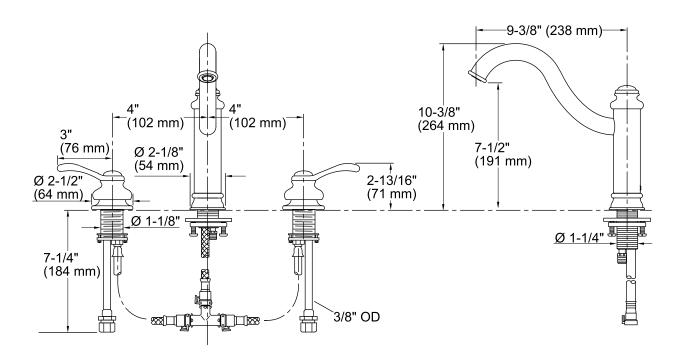

## **Technical Information**

All product dimensions are nominal.

2.2 gal/min (8.3 l/min)

60 psi (4.1 bar)

## Faucet:

Flow rate: Pressure:

Spout:

Spout reach: 9-3/8" (238 mm) Handle clearance: 3" (76 mm) Notes

Install this product according to the installation guide.

ADA, CSA B651 compliant when installed to the specific requirements of these regulations.