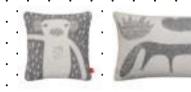

This year delve into the forest for new faces hiding in the wild grass and tall trees, where birds soar high in the sky. Wrap up warm with a fox shawl or perhaps one of our latest yolk sweaters, proudly made in Scotland. Cuddle up with our new luxurious knitted cashmere creatures. Cushions and blankets are woven in muted natural tones with a wink of Donna's vibrant colour palette. Find whimsical Dove and Window cushions with shapely knitted musical instruments made of the softest lambswool. There's no place like home, so make yours cosy!

Big Ted Brown/Black 85cm CR-TED-BRBL

WOVEN CUSHIONS

Knitted or woven in 100% lambswool. Includes feather pad.

.

•

Monkey Woven Cushion NEW
Grey/White 31 x 31cm

CU-MON-GR