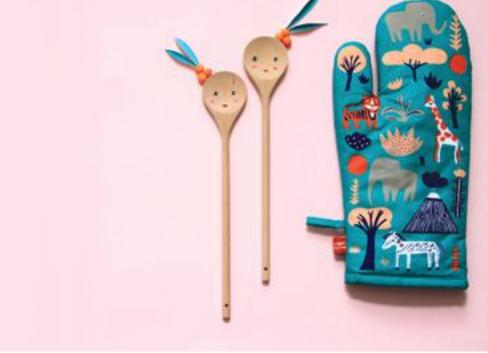

Donna has always been mindful about the environment around us so has created her first collection of eco-friendly tableware. Made of bamboo fibre, the range is biodegradable yet tough enough to take on picnics and adventures.

# Bio-degradable bamboo fibre recyclable and dishwasher proof.

Bamboo Bowl Bear Spot 13cm ø ME-SPOT-BOWL

Bamboo Bowl Fox Stripe Bamboo Bowl Cool Cat 13cm ø ME-COOL-BOWL ME-STRIPE-BOWL

Bamboo Plate Bear Spot 20cm ø ME-SPOT-PLATE

Bamboo Plate Cool Cat 20cm ø Bamboo Plate Fox Stripe 20cm ø ME-STRIPE-PLATE ME-COOL-PLATE

13cm ø

Plate Spot Pattern 25cm ø ME-SPOT-DINN

Bamboo Cup Cool Cat 9 x 7.5cm ø

Bamboo Cup Bear Spot 9 x 7.5cm ø ME-SPOT-CUP