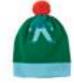

#### All made in 100% lambswool. Made in Scotland.

Day and Night Scarf NEW Black/White 235 x 27cm SC-DAY-BLWH

Day and Night Scarf NEW Grey/White 235<sup>°</sup>x 27cm SC-DAY-GRWH

7 x 174cm SC-SWA-BLAC-LX Mini Black 4 x 97cm SC-SWA-BLAC-SX