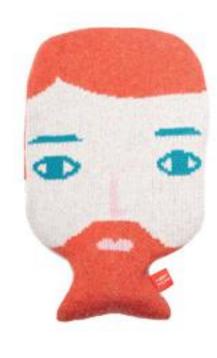

# HOT WATER BOTTLES

Covers knitted in 100% lambswool. Hot water bottle included.

#### WILD THINGS

Message In A Bottle

36 x 22cm

HB-BOA-PGBL

Message In A Bottle Hot Water Bottle Blue/Red 36 x 22cm HB-BOA-BLRE

Finn Hot Water Bottle Hot Water Bottle Blue Pale Green/Blue 32 x 22cm HB-FINN-BLUE