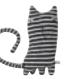

Cyril Squirrel Fox Orange Larry Ladybird Red/Black 20cm CR-CYR-ORAN CR-LAR-RED

Mono Cat Black/White 24cm CR-MON-BLAC

24cm

Ginge Cat Peach CR-GIN-PEAC

Ziggy Cat Mustard 24cm CR-ZIGG-MUST

37cm

Pia Panda **new** Black/White 42cm Bunny Blue **NEW** Blue 24cm CR-PIA-BLWH CR-BUN-BLUE-LA