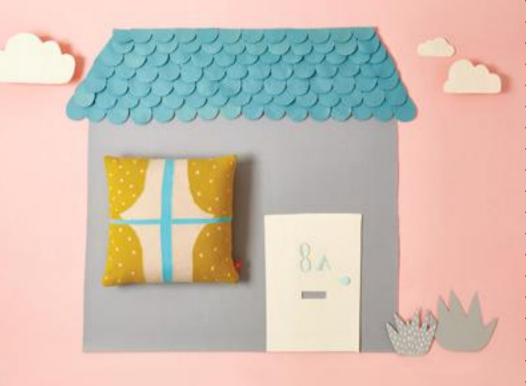

CR-CHU-BROW



Charlie Monkey Grey 55cm CR-CHA-GREY









26cm

CR-KIK-GREE









Spike Cactus **new** Green 52cm CR-SPI-GREE

Kiki Cactus **new** Green/Pink Brown 40cm

Henrietta the Bearded Lady NEW CR-HENR-BROW

Magnus the Strong Man **NEW** Beige 40cm CR-MAGN-BEIG

Dennis the Tattooed Man NEW Blue 48cm CR-DENN-BLUE



George Cashmere Teddy Brown 40cm CR-GEO-BROW

Egbert Cashmere Elephant **NEW** Grey W 28cm NEW CR-ELE-CASH

Wilhelmina Cashemere Wolf Grey W 27cm

Cashmere Grass NEW Green H 21cm CR-GRAS-CASH

Cashmere Tuft NEW H 18cm CR-TUFT-CASH







Made to order CR-BIG- CREA



Maurice Ted Brown/Blue 39cm CR-TED-MAU



Mini Giants Multi 85cm CR-MINI-CREA





Big Ted Brown/Black 85cm CR-TED-BRBL



WOVEN CUSHIONS

Knitted or woven in 100% lambswool. Includes feather pad.









.

•

Monkey Woven Cushion NEW
Grey/White 31 x 31cm

CU-MON-GR

# Wolf Woven Cushion NEW Grey/White 31 x 60cm CU-WOLF-GRWH



| Window Cushion     Window Cushion       NEW     NEW       Gold     Mustard       42 x42cm     42 x42cm       CU-WIND-GOLD     CU-WIND-MUST | <b>NEW</b><br>Pink<br>42 x42cm<br>CU-WIND-PINK |
|--------------------------------------------------------------------------------------------------------------------------------------------|------------------------------------------------|
|--------------------------------------------------------------------------------------------------------------------------------------------|------------------------------------------------|





CU-DOT-MUST



Dotty Cushion NEW Gold Dotty Cushion NEW 42 x42cm 42 x42cm CU-DOT-GOLD

Do