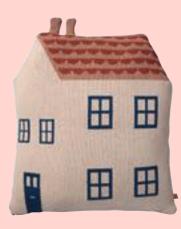

x 145cm White/Black BL-BLA-WHBA RU 51a Π Π П Л  $\gamma$ Π П Π П Blah lah blah Blah a



Allsorts Large Throw Multi 190 x 145cm BL-ALL-MULT



Allsorts Large Throw Black/White 190 x 145cm BL-ALL-BLWH

#### **.** SHAPED CUSHIONS

All knitted 100% lambswool with polyester stuffing.

| Cloud Cushions Blue      Pink     Small 26cm     CU-CLO-BLUE     CU-CLO-PINK- |
|-------------------------------------------------------------------------------|

Small 26cm CU-CLO-BLUE • Medium 60cm Large 80cm Grey CU-CLO-GREY

•



White

CU-CLO-WHIT

.

Horn Cushion



CU-HORN-GOLD

NEW

Gold

57cm



Guitar Cushion NEW Brown/Gold 66cm CU-GUIT-BROW

Xylophone Cushion **NEW** Multi 43cm CU-XYLO-MULT



Oak Leaf Tree Green/Olive Small 32cm CU-TRE-ROUND-SX

Oak Leaf Tree Green/Olive Large 55cm CU-TRE-ROUN-LX



Giant House Cushion Oatmeal/Blue 65 x 60cm CU-HOU-OABL-LX



# HOT WATER BOTTLES

Covers knitted in 100% lambswool. Hot water bottle included.



#### WILD THINGS







Message In A Bottle

36 x 22cm

HB-BOA-PGBL



Message In A Bottle Hot Water Bottle Blue/Red 36 x 22cm HB-BOA-BLRE

Finn Hot Water Bottle Hot Water Bottle Blue Pale Green/Blue 32 x 22cm HB-FINN-BLUE



Finn Hot Water Bottle Grey/White 32 x 22cm HB-FINN-GRWH



Dougal Hot Water Bottle 36 x 22cm HB-FACE-DOU

Miriam Hot Water Bottle 36 x 22cm HB-FACE-MIR



Feeble Frog **NEW** 23cm Green TO-FROG-GR

Meddling Monkey NEW 22cm Orange TO-MONK-OR

Party Parrot NEW , 22cm Red TO-PARR-RE

Awkward Aardvark NEW 99cm Grey/Pink TO-ÁARD-PI







Toy

60cm

Brown



Curious Capybara Bean Bag 55cm Orange TO-CAPY-MUST

Wiggly Whale Bean