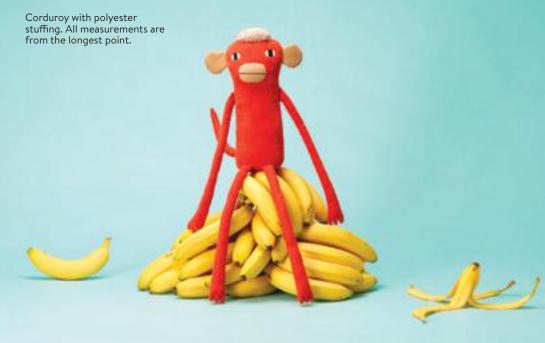

Chuck Chipmunk **new** Brown 21cm

CR-CHU-BROW

Charlie Monkey Grey 55cm CR-CHA-GREY

26cm

CR-KIK-GREE

Spike Cactus **new** Green 52cm CR-SPI-GREE

Kiki Cactus **new** Green/Pink Brown 40cm

Henrietta the Bearded Lady NEW CR-HENR-BROW