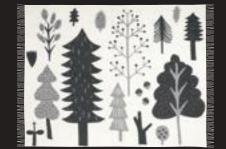

**BLANKETS & THROWS** 

Luxurious woven 100% lambswool.

Beardy Man Throw NEW Oatmeal/Brown 190 x 145cm BL-BEA-BROW Menagerie Throw **new** Grey/White 190 x 145cm BL-MENA-GRWH

Forest Throw Black /White 190 X 145CM BL-TRE-BLWH