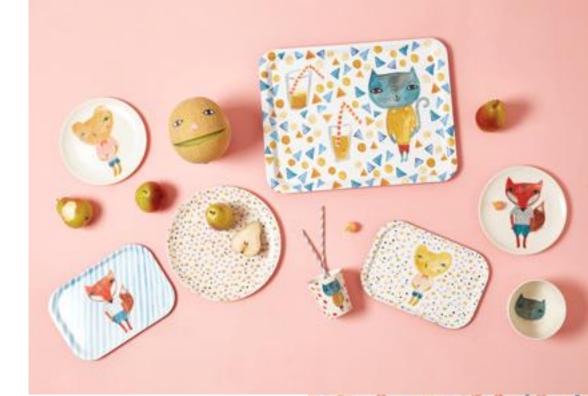

Donna has always been mindful about the environment around us so has created her first collection of eco-friendly tableware. Made of bamboo fibre, the range is biodegradable yet tough enough to take on picnics and adventures.

# ECO-FRIENDLY PICNIC SET

# Bio-degradable bamboo fibre recyclable and dishwasher proof.

Bamboo Bowl Bear Spot 13cm ø ME-SPOT-BOWL

Bamboo Bowl Fox Stripe Bamboo Bowl Cool Cat 13cm ø ME-COOL-BOWL ME-STRIPE-BOWL

Bamboo Plate Bear Spot 20cm ø ME-SPOT-PLATE

Bamboo Plate Cool Cat 20cm ø Bamboo Plate Fox Stripe 20cm ø ME-STRIPE-PLATE ME-COOL-PLATE

13cm ø

Plate Spot Pattern 25cm ø ME-SPOT-DINN

Bamboo Cup Cool Cat 9 x 7.5cm ø

Bamboo Cup Bear Spot 9 x 7.5cm ø ME-SPOT-CUP

# MELAMINE TRAYS

Bear Spot Mini Tray **new** 27 x 18cm TR-BEAR-MINI Fox Stripe Mini Tray **new** 27 x 18cm TR-FOX-MINI

Fox in the Leaves Tray 36cm ø TR-FOX-GREEN

Carnival Tray 45cm ø TR-BEAR-ROUN

Fruit Bear Tray 43 x 33cm TR-FRUI-BEAR