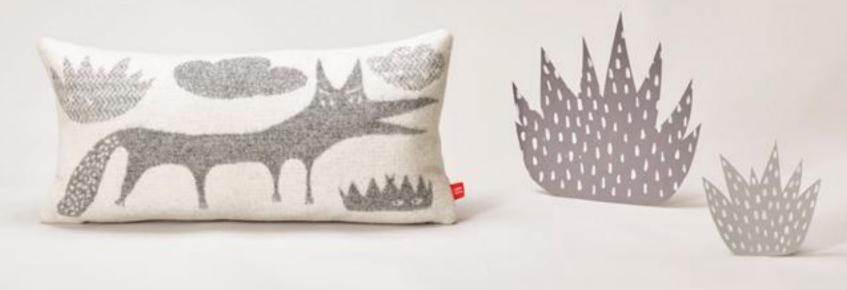

This year delve into the forest for new faces hiding in the wild grass and tall trees, where birds soar high in the sky. Wrap up warm with a fox shawl or perhaps one of our latest yolk sweaters, proudly made in Scotland. Cuddle up with our new luxurious knitted cashmere creatures. Cushions and blankets are woven in muted natural tones with a wink of Donna's vibrant colour palette. Find whimsical Dove and Window cushions with shapely knitted musical instruments made of the softest lambswool. There's no place like home, so make yours cosy!