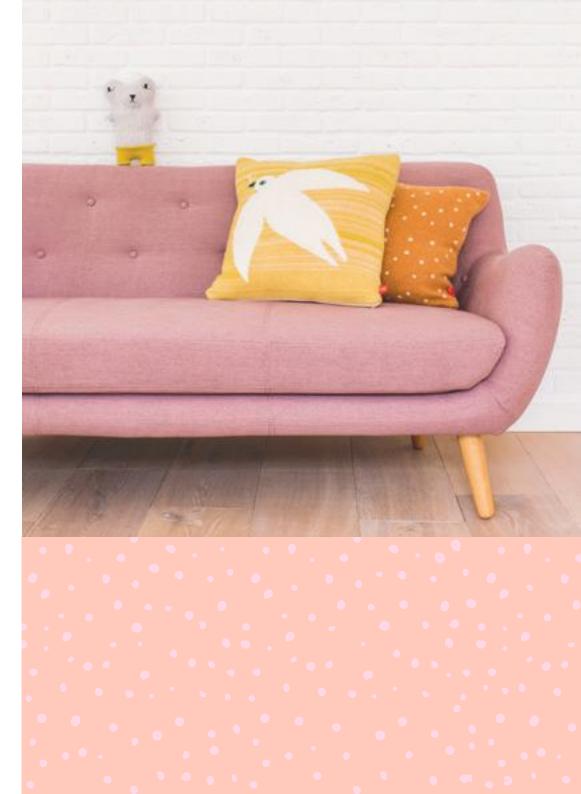

This year delve into the forest for new faces hiding in the wild grass and tall trees, where birds soar high in the sky. Wrap up warm with a fox shawl or perhaps one of our latest yolk sweaters, proudly made in Scotland. Cuddle up with our new luxurious knitted cashmere creatures. Cushions and blankets are woven in muted natural tones with a wink of Donna's vibrant colour palette. Find whimsical Dove and Window cushions with shapely knitted musical instruments made of the softest lambswool. There's no place like home, so make yours cosy!