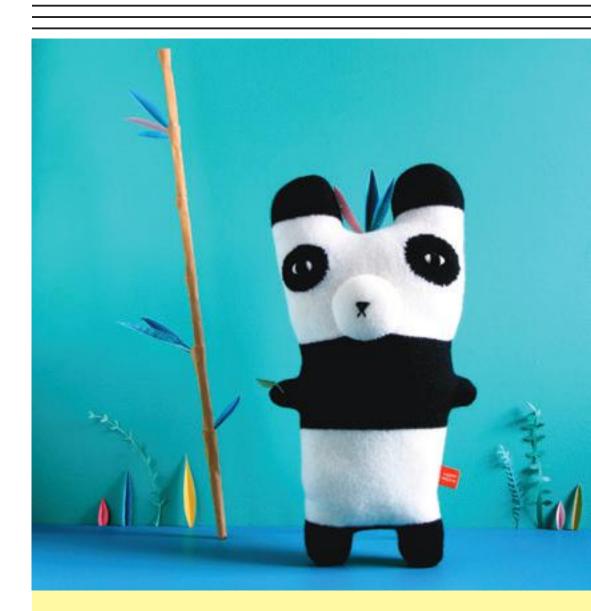

Cyril Squirrel Fox Orange Larry Ladybird Red/Black 20cm CR-CYR-ORAN CR-LAR-RED

Mono Cat Black/White 24cm CR-MON-BLAC

24cm

Ginge Cat Peach CR-GIN-PEAC

Ziggy Cat Mustard 24cm CR-ZIGG-MUST

37cm

Pia Panda **new** Black/White 42cm Bunny Blue **NEW** Blue 24cm CR-PIA-BLWH CR-BUN-BLUE-LA