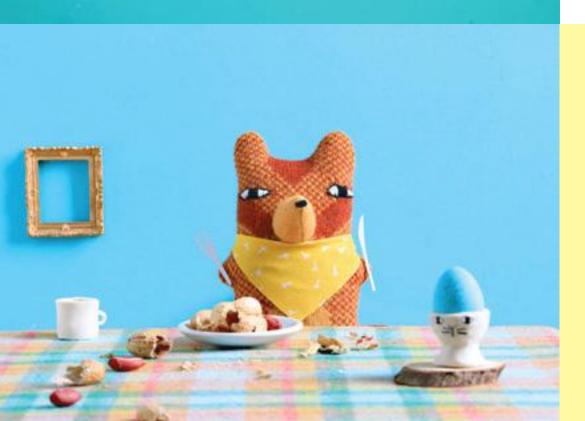

Donna has always been mindful about the environment around us so has created her first collection of eco-friendly tableware. Made of bamboo fibre, the range is biodegradable yet tough enough to take on picnics and adventures.

# ECO-FRIENDLY PICNIC SET

# Bio-degradable bamboo fibre recyclable and dishwasher proof.

Bamboo Bowl Bear Spot 13cm ø ME-SPOT-BOWL

Bamboo Bowl Fox Stripe Bamboo Bowl Cool Cat 13cm ø ME-COOL-BOWL ME-STRIPE-BOWL

Bamboo Plate Bear Spot 20cm ø ME-SPOT-PLATE