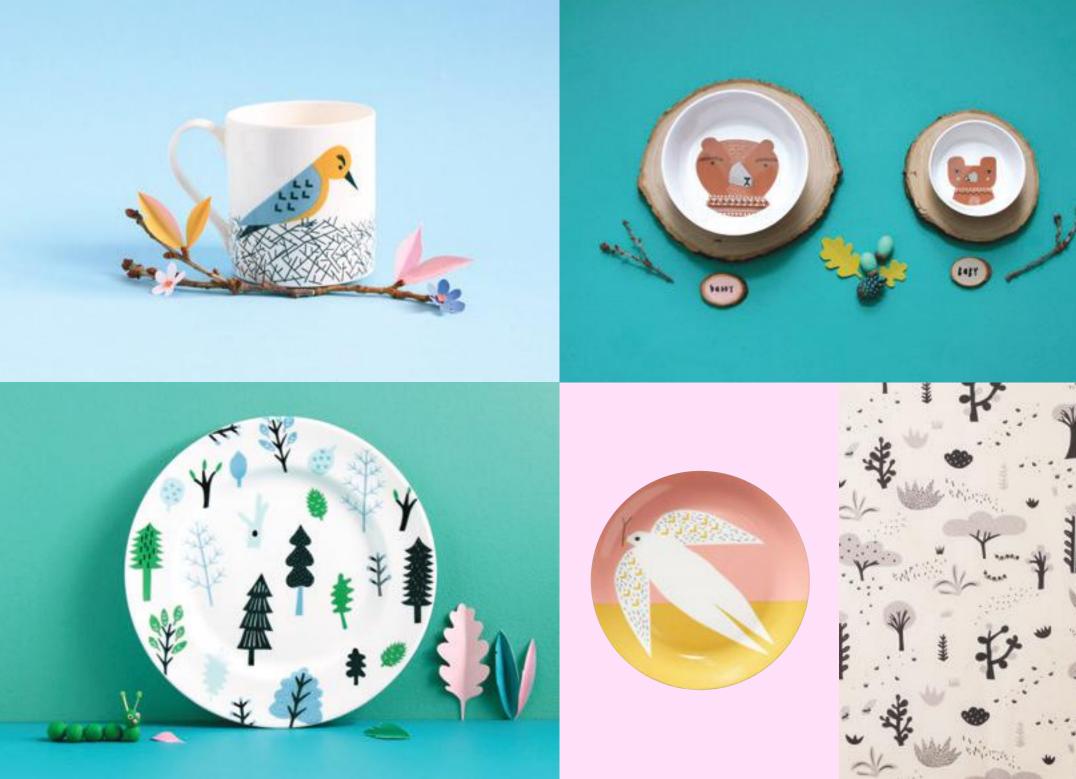

Donna has always been mindful about the environment around us so has created her first collection of eco-friendly tableware. Made of bamboo fibre, the range is biodegradable yet tough enough to take on picnics and adventures.

## CERAMICS

## Bone China made and decorated in Stoke-on-Trent UK.

Dove Plate **NEW** 21mm ø CE-DOVE-PINK

Nest Plate **NEW** 21mm ø CE-NEST-MUST

Grace Plate 21mm ø 21mm ø CE-GRA-BROW CE-WOOD-BLUE

Baby Bear – Small

4 x 13cm ø CE-BAB-BOWL-SX