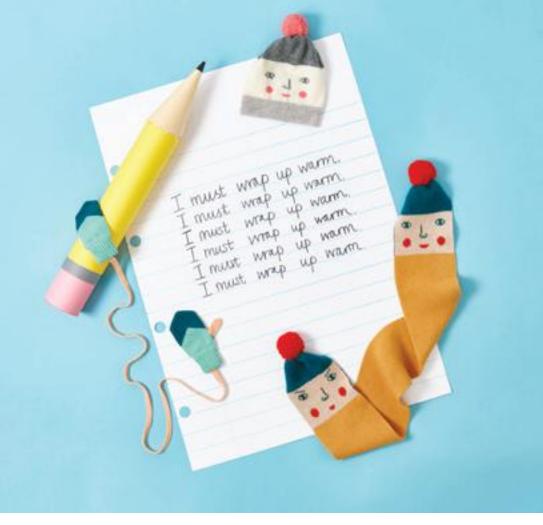

This year delve into the forest for new faces hiding in the wild grass and tall trees, where birds soar high in the sky. Wrap up warm with a fox shawl or perhaps one of our latest yolk sweaters, proudly made in Scotland. Cuddle up with our new luxurious knitted cashmere creatures. Cushions and blankets are woven in muted natural tones with a wink of Donna's vibrant colour palette. Find whimsical Dove and Window cushions with shapely knitted musical instruments made of the softest lambswool. There's no place like home, so make yours cosy!