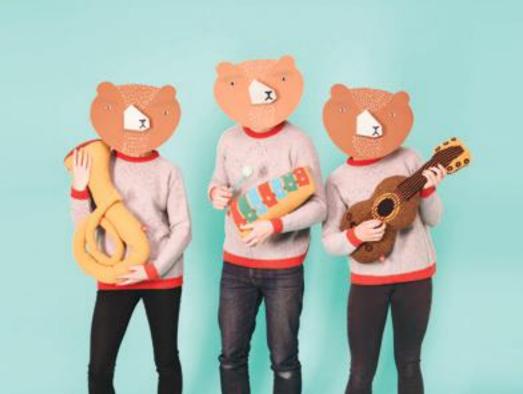

Big Ted Brown/Black 85cm CR-TED-BRBL

WOVEN CUSHIONS

Knitted or woven in 100% lambswool. Includes feather pad.

.

•

Monkey Woven Cushion NEW
Grey/White 31 x 31cm

CU-MON-GR

Gold

57cm

Guitar Cushion NEW Brown/Gold 66cm CU-GUIT-BROW

Xylophone Cushion **NEW** Multi 43cm CU-XYLO-MULT

Oak Leaf Tree Green/Olive Small 32cm CU-TRE-ROUND-SX

Oak Leaf Tree Green/Olive Large 55cm CU-TRE-ROUN-LX