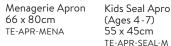

Cat Cook Oven Mitt 19 x 35cm TE-OVE-CAT

Cat Cook Apron 66 x 80cm 66 x 80cm TE-APR-CAT TE-APR-MENA

.

Mitt 19 x 35cm TE-OVE-MENA

Kids Seal Apron (Ages 4-7) 55 x 45cm

Use My Headscarf NEW Mixed 48 x 80cm TE-HEAD