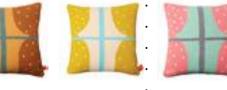

# Wolf Woven Cushion NEW Grey/White 31 x 60cm CU-WOLF-GRWH

| Window Cushion     Window Cushion       NEW     NEW       Gold     Mustard       42 x42cm     42 x42cm       CU-WIND-GOLD     CU-WIND-MUST | <b>NEW</b><br>Pink<br>42 x42cm<br>CU-WIND-PINK |
|--------------------------------------------------------------------------------------------------------------------------------------------|------------------------------------------------|
|--------------------------------------------------------------------------------------------------------------------------------------------|------------------------------------------------|