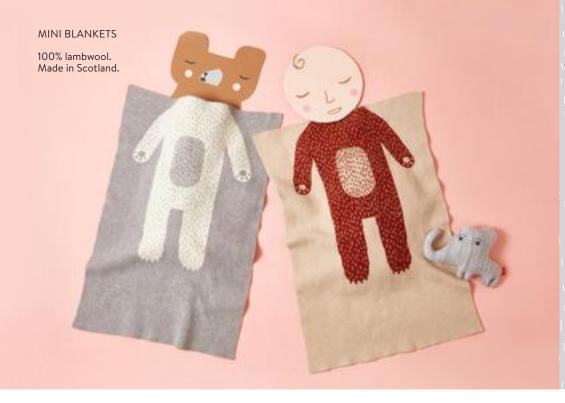

Tiger Scarf Orange 14 x 108 cm SC-TIG-ORAN-XX

6

Mini-Blanket Bear NEW Blue/Gold 85 x 56cm MB-BEAR-GRGO

NEW

Grey/White 85 x 56cm

田

Mini-Blanket House **NEW** Pink/Green 85 x 56cm MB-HOU-PIGR

Mini-Blanket Bear NEW 85 x 56cm MB-BEAR-GRWH

Mini-Blanket House **NEW** Oatmeal/Brown 85 x 56cm MB-HOU-OANA

田

Mini-Blanket Bear Oatmeal/Brown MB-BEAR-OABR

Mini-Blanket House **NEW** Red/Olive 85 x 56cm MB-HOU-BLGR

Rainy Day Mini Blanket Blue/White 95 x 62cm MB-RAI-BLWH