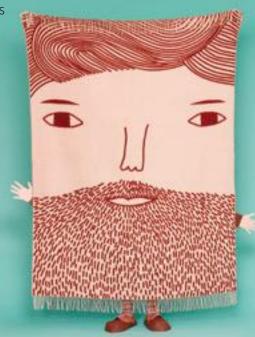

**BLANKETS & THROWS** 

Luxurious woven 100% lambswool.

Beardy Man Throw NEW Oatmeal/Brown 190 x 145cm BL-BEA-BROW Menagerie Throw **new** Grey/White 190 x 145cm BL-MENA-GRWH

Forest Throw Black /White 190 X 145CM BL-TRE-BLWH