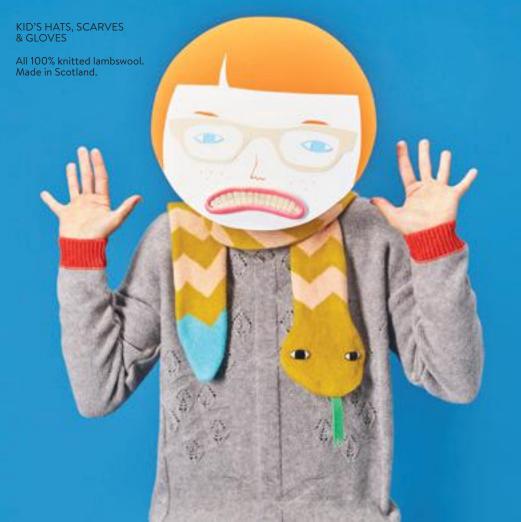

# HATS & SCARVES

#### All made in 100% lambswool. Made in Scotland.

Day and Night Scarf NEW Black/White 235 x 27cm SC-DAY-BLWH

Day and Night Scarf NEW Grey/White 235<sup>°</sup>x 27cm SC-DAY-GRWH

7 x 174cm SC-SWA-BLAC-LX Mini Black 4 x 97cm SC-SWA-BLAC-SX