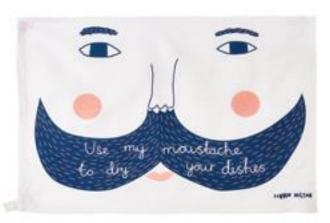

# 100% Cotton

TE-CAT TE-MANE

TE-BEA

TE-FOX

Fox Friends 48 x 80cm White/Multi TE-USE

Use My Beard 48 x 80cm

.

. . . . . . . .

Use My Quiff **new** Mixed 48 x 80cm TE-QUIFF

Use My Moustache NEW Mixed 48 x 80cm TE-TACHE

STATIONERY

Night Night Hanging Decorations (Set of 6) Multi-coloured ST-DECO-NIGHT

A6

NEW

A6

Elephant Card A6