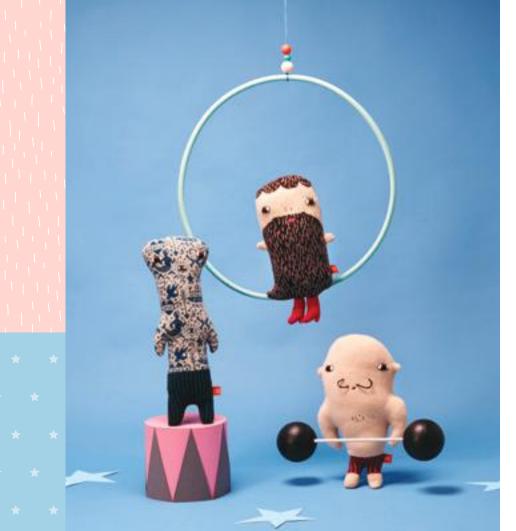

For the grand finale, drumroll please! The circus comes to town! We welcome Magnus the Strong Man, Henrietta the Bearded Lady and Dennis the Tattooed Man to the knitted creature family.

Sustaining UK craft and traditional techniques is an important part of Donna's work. Wherever possible each Donna Wilson product is made in the UK by people who take great pride and care in their work. Donna runs a busy studio and workshop in East London. Her hardworking team knit, sew, and send out products to over 35 countries around the world.

Magnus the Strong Man **NEW** Beige 40cm CR-MAGN-BEIG

Dennis the Tattooed Man NEW Blue 48cm CR-DENN-BLUE

George Cashmere Teddy Brown 40cm CR-GEO-BROW

Egbert Cashmere Elephant **NEW** Grey W 28cm NEW CR-ELE-CASH