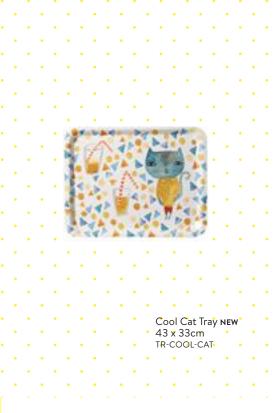

# MELAMINE TRAYS

Bear Spot Mini Tray **new** 27 x 18cm TR-BEAR-MINI Fox Stripe Mini Tray **new** 27 x 18cm TR-FOX-MINI

Fox in the Leaves Tray 36cm ø TR-FOX-GREEN

Carnival Tray 45cm ø TR-BEAR-ROUN

Fruit Bear Tray 43 x 33cm TR-FRUI-BEAR