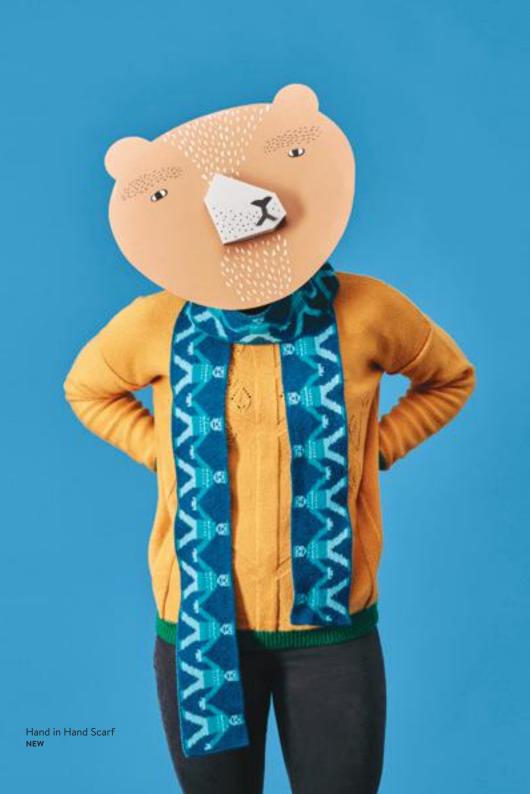

7 x 174cm C-SWA-WHIT-LX Mini White 4 x 97cm

SC-SWA-WHIT-SX

Cactus Hat NEW Blue/Mustard One size HA-CACT-BLMU

Cactus Hat NEW Green/Brown One size HA-CACT-GRBR

Scarf **NEW** 

SC-HAND-BLUE

Blue 233 x 9.5cm

Hand in Hand Scarf NEW Black/White 233 x 9.5cm SC-HAND-BLWH