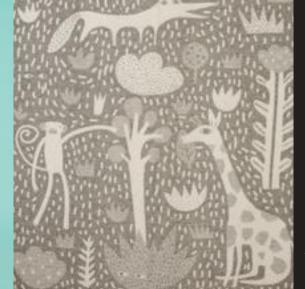

This year delve into the forest for new faces hiding in the wild grass and tall trees, where birds soar high in the sky. Wrap up warm with a fox shawl or perhaps one of our latest yolk sweaters, proudly made in Scotland. Cuddle up with our new luxurious knitted cashmere creatures. Cushions and blankets are woven in muted natural tones with a wink of Donna's vibrant colour palette. Find whimsical Dove and Window cushions with shapely knitted musical instruments made of the softest lambswool. There's no place like home, so make yours cosy!