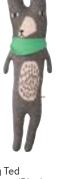

Wilhelmina Cashemere Wolf Grey W 27cm

Cashmere Grass NEW Green H 21cm CR-GRAS-CASH

Cashmere Tuft NEW H 18cm CR-TUFT-CASH

Made to order CR-BIG- CREA

Maurice Ted Brown/Blue 39cm CR-TED-MAU

Mini Giants Multi 85cm CR-MINI-CREA

Big Ted Brown/Black 85cm CR-TED-BRBL

WOVEN CUSHIONS

Knitted or woven in 100% lambswool. Includes feather pad.

.

•

Monkey Woven Cushion NEW
Grey/White 31 x 31cm

CU-MON-GR