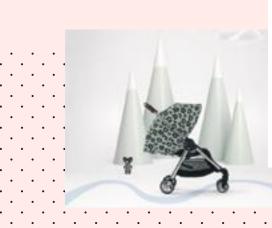

#### Mamas and Papas, Worldwide

The second special edition of strollers and babies accessories was lauched this year in partnership with UK's top nursery brand Mamas and Papas. The new Three Bears design is a monochrome lino-print pattern set against deep grey with accents of forest green. Mamas and Papas' reputation for quality paired with Donna's distinctly illustrative style is loved by big bears and little bears alike.