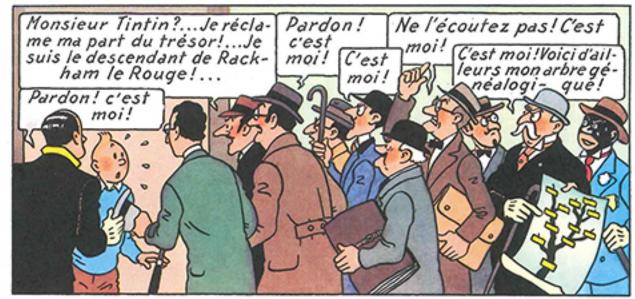

Ce trésor, appartenant au pirate Rackham de le Rouge, se trouvait à bord du vaisseau co LA LICORNE, qui coula, croit-on, vers la fin | ge du xviiesiècle. Le fameux reporter Tintin, dont la on n'a pas oublié la sensationnelle intervention dans l'affaire Loiseau, et son ami, le capitaine Haddock, sont arrivés à connaître l'endroit exact où se trouve l'épave de LA LICORNE et