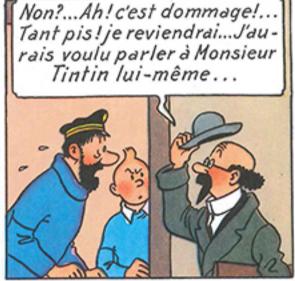

ET DE LA LICORNE

















ne

lle

e,

bn

re



m

de

re





## LE TRÉSOR DE RACKHAM LE ROUGE

On parle beaucoup, dans les milieux maritimes, du prochain départ du chalutier SIRIUS. Si nos informations sont exactes, le but du voyage, encore que la plus grande discrétion ait été observée à ce sujet, ne serait autre que la recherche d'un trésor.

Ce trésor, appartenant au pirate Rackham de le Rouge, se trouvait à bord du vaisseau co LA LICORNE, qui coula, croit-on, vers la fin | ge du xviiesiècle. Le fameux reporter Tintin, dont la on n'a pas oublié la sensationnelle intervention dans l'affaire Loiseau, et son ami, le capitaine Haddock, sont arrivés à connaître l'endroit exact où se trouve l'épave de LA LICORNE et











































































※続きは本書でお楽しみください