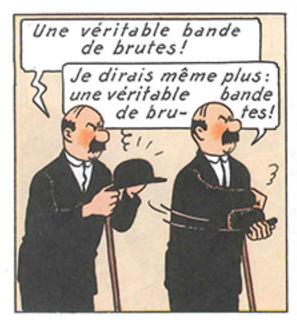

ck...



(1): Voir LE SECRET DE LA LICORNE

















ne

lle

e,

bn

re



m

de

re





## LE TRÉSOR DE RACKHAM LE ROUGE

On parle beaucoup, dans les milieux maritimes, du prochain départ du chalutier SIRIUS. Si nos informations sont exactes, le but du voyage, encore que la plus grande discrétion ait été observée à ce sujet, ne serait autre que la recherche d'un trésor.

Ce trésor, appartenant au pirate Rackham de le Rouge, se trouvait à bord du vaisseau co LA LICORNE, qui coula, croit-on, vers la fin | ge du xviiesiècle. Le fameux reporter Tintin, dont la on n'a pas oublié la sensationnelle intervention dans l'affaire Loiseau, et son ami, le capitaine Haddock, sont arrivés à connaître l'endroit exact où se trouve l'épave de LA LICORNE et











































































※続きは本書でお楽しみください