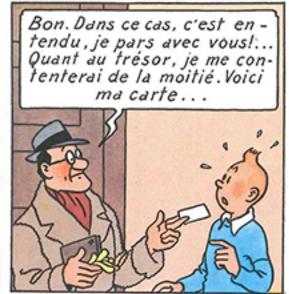

Oui, mais une pêche pas ordinaire. Une pêche au trésor! Qu'est-ce que tu

C'est ainsi.Seulement, que cela reste entre nous, hein!...ll s'agit du trésor d'un pirate du XVIIe siècle, Rackham le Rouge, qui se trouvait à bord d'un vaisseau nommé LA LICORNE.Or, Tintin et le capitaine Haddock...