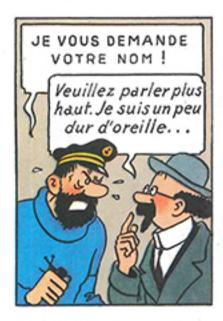

## LE TRESOR RACKHAM LE ROUGE

Toujours.Je repars dans quelques jours, à bord du SIRIUS, avec le capitaine Haddock et Tintin.Tu les connais?

Tintin?... Le capitaine Haddock?... Bien sûr, que je les connais. On a beaucoup parlé d'eux lors de cette affaire Loiseau.(1) Mais, dis donc, le SI-RIUS, c'est un chalutier, ça. Vous partez à la pêche?...

Oui, mais une pêche pas ordinaire. Une pêche au trésor! Qu'est-ce que tu

C'est ainsi.Seulement, que cela reste entre nous, hein!...ll s'agit du trésor d'un pirate du XVIIe siècle, Rackham le Rouge, qui se trouvait à bord d'un vaisseau nommé LA LICORNE.Or, Tintin et le capitaine Haddock...