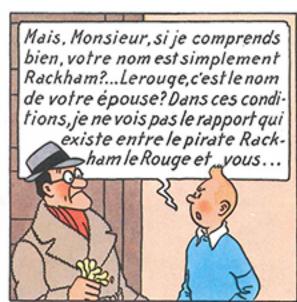

Ce trésor, appartenant au pirate Rackham de le Rouge, se trouvait à bord du vaisseau co LA LICORNE, qui coula, croit-on, vers la fin | ge du xviiesiècle. Le fameux reporter Tintin, dont la on n'a pas oublié la sensationnelle intervention dans l'affaire Loiseau, et son ami, le capitaine Haddock, sont arrivés à connaître l'endroit exact où se trouve l'épave de LA LICORNE et