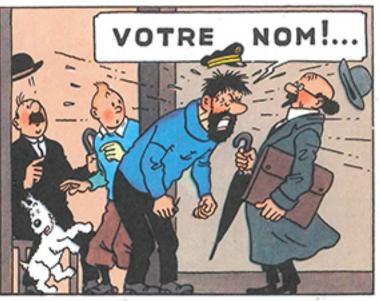

CRET DE LA LICORNE

















ne

lle

e,

bn

re



m

de

re





## LE TRÉSOR DE RACKHAM LE ROUGE

On parle beaucoup, dans les milieux maritimes, du prochain départ du chalutier SIRIUS. Si nos informations sont exactes, le but du voyage, encore que la plus grande discrétion ait été observée à ce sujet, ne serait autre que la recherche d'un trésor.

Ce trésor, appartenant au pirate Rackham de le Rouge, se trouvait à bord du vaisseau co LA LICORNE, qui coula, croit-on, vers la fin | ge du xviiesiècle. Le fameux reporter Tintin, dont la on n'a pas oublié la sensationnelle intervention dans l'affaire Loiseau, et son ami, le capitaine Haddock, sont arrivés à connaître l'endroit exact où se trouve l'épave de LA LICORNE et











































































※続きは本書でお楽しみください