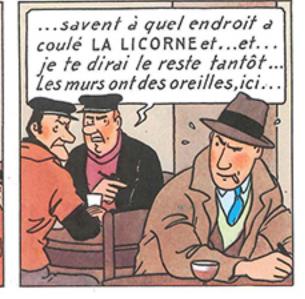

Oui, mais une pêche pas ordinaire. Une pêche au trésor! Qu'est-ce que tu

C'est ainsi.Seulement, que cela reste entre nous, hein!...ll s'agit du trésor d'un pirate du XVIIe siècle, Rackham le Rouge, qui se trouvait à bord d'un vaisseau nommé LA LICORNE.Or, Tintin et le capitaine Haddock...

Ce trésor, appartenant au pirate Rackham de le Rouge, se trouvait à bord du vaisseau co LA LICORNE, qui coula, croit-on, vers la fin | ge du xviiesiècle. Le fameux reporter Tintin, dont la on n'a pas oublié la sensationnelle intervention dans l'affaire Loiseau, et son ami, le capitaine Haddock, sont arrivés à connaître l'endroit exact où se trouve l'épave de LA LICORNE et