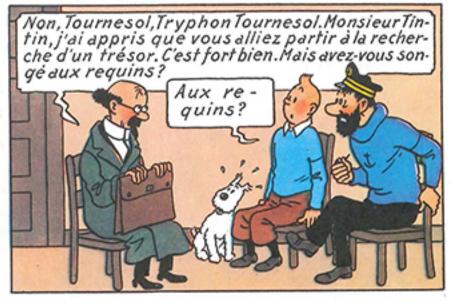

Oui, mais une pêche pas ordinaire. Une pêche au trésor! Qu'est-ce que tu

C'est ainsi.Seulement, que cela reste entre nous, hein!...ll s'agit du trésor d'un pirate du XVIIe siècle, Rackham le Rouge, qui se trouvait à bord d'un vaisseau nommé LA LICORNE.Or, Tintin et le capitaine Haddock...

Ce trésor, appartenant au pirate Rackham de le Rouge, se trouvait à bord du vaisseau co LA LICORNE, qui coula, croit-on, vers la fin | ge du xviiesiècle. Le fameux reporter Tintin, dont la on n'a pas oublié la sensationnelle intervention dans l'affaire Loiseau, et son ami, le capitaine Haddock, sont arrivés à connaître l'endroit exact où se trouve l'épave de LA LICORNE et