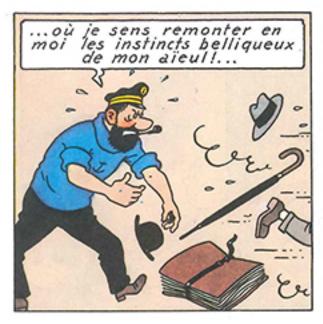

## LE TRESOR RACKHAM LE ROUGE

Toujours.Je repars dans quelques jours, à bord du SIRIUS, avec le capitaine Haddock et Tintin.Tu les connais?

Tintin?... Le capitaine Haddock?... Bien sûr, que je les connais. On a beaucoup parlé d'eux lors de cette affaire Loiseau.(1) Mais, dis donc, le SI-RIUS, c'est un chalutier, ça. Vous partez à la pêche?...

Oui, mais une pêche pas ordinaire. Une pêche au trésor! Qu'est-ce que tu

C'est ainsi.Seulement, que cela reste entre nous, hein!...ll s'agit du trésor d'un pirate du XVIIe siècle, Rackham le Rouge, qui se trouvait à bord d'un vaisseau nommé LA LICORNE.Or, Tintin et le capitaine Haddock...