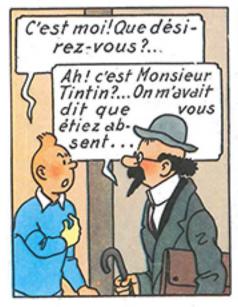

DE LA LICORNE

















ne

lle

e,

bn

re



m

de

re





## LE TRÉSOR DE RACKHAM LE ROUGE

On parle beaucoup, dans les milieux maritimes, du prochain départ du chalutier SIRIUS. Si nos informations sont exactes, le but du voyage, encore que la plus grande discrétion ait été observée à ce sujet, ne serait autre que la recherche d'un trésor.

Ce trésor, appartenant au pirate Rackham de le Rouge, se trouvait à bord du vaisseau co LA LICORNE, qui coula, croit-on, vers la fin | ge du xviiesiècle. Le fameux reporter Tintin, dont la on n'a pas oublié la sensationnelle intervention dans l'affaire Loiseau, et son ami, le capitaine Haddock, sont arrivés à connaître l'endroit exact où se trouve l'épave de LA LICORNE et











































































※続きは本書でお楽しみください