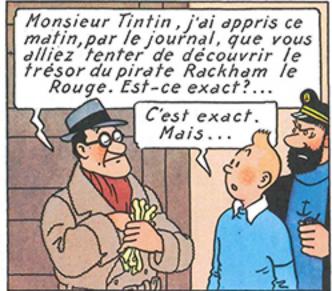

## LE TRÉSOR DE RACKHAM LE ROUGE

On parle beaucoup, dans les milieux maritimes, du prochain départ du chalutier SIRIUS. Si nos informations sont exactes, le but du voyage, encore que la plus grande discrétion ait été observée à ce sujet, ne serait autre que la recherche d'un trésor.

Ce trésor, appartenant au pirate Rackham de le Rouge, se trouvait à bord du vaisseau co LA LICORNE, qui coula, croit-on, vers la fin | ge du xviiesiècle. Le fameux reporter Tintin, dont la on n'a pas oublié la sensationnelle intervention dans l'affaire Loiseau, et son ami, le capitaine Haddock, sont arrivés à connaître l'endroit exact où se trouve l'épave de LA LICORNE et