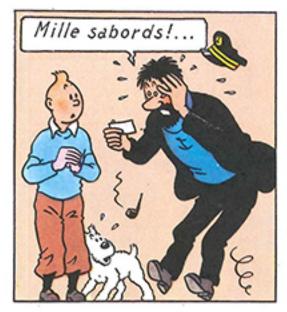

Oui, mais une pêche pas ordinaire. Une pêche au trésor! Qu'est-ce que tu

C'est ainsi.Seulement, que cela reste entre nous, hein!...ll s'agit du trésor d'un pirate du XVIIe siècle, Rackham le Rouge, qui se trouvait à bord d'un vaisseau nommé LA LICORNE.Or, Tintin et le capitaine Haddock...