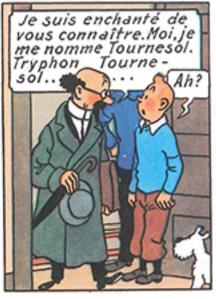

## LE TRESOR RACKHAM LE ROUGE

Toujours.Je repars dans quelques jours, à bord du SIRIUS, avec le capitaine Haddock et Tintin.Tu les connais?

Tintin?... Le capitaine Haddock?... Bien sûr, que je les connais. On a beaucoup parlé d'eux lors de cette affaire Loiseau.(1) Mais, dis donc, le SI-RIUS, c'est un chalutier, ça. Vous partez à la pêche?...

Oui, mais une pêche pas ordinaire. Une pêche au trésor! Qu'est-ce que tu

C'est ainsi.Seulement, que cela reste entre nous, hein!...ll s'agit du trésor d'un pirate du XVIIe siècle, Rackham le Rouge, qui se trouvait à bord d'un vaisseau nommé LA LICORNE.Or, Tintin et le capitaine Haddock...