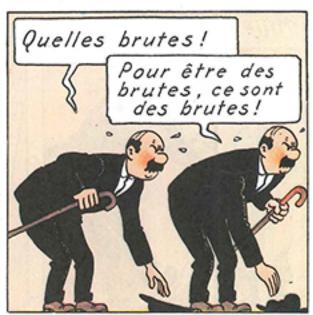

dock...



(1): Voir LE SECRET DE LA LICORNE

















ne

lle

e,

bn

re



m

de

re





## LE TRÉSOR DE RACKHAM LE ROUGE

On parle beaucoup, dans les milieux maritimes, du prochain départ du chalutier SIRIUS. Si nos informations sont exactes, le but du voyage, encore que la plus grande discrétion ait été observée à ce sujet, ne serait autre que la recherche d'un trésor.

Ce trésor, appartenant au pirate Rackham de le Rouge, se trouvait à bord du vaisseau co LA LICORNE, qui coula, croit-on, vers la fin | ge du xviiesiècle. Le fameux reporter Tintin, dont la on n'a pas oublié la sensationnelle intervention dans l'affaire Loiseau, et son ami, le capitaine Haddock, sont arrivés à connaître l'endroit exact où se trouve l'épave de LA LICORNE et











































































※続きは本書でお楽しみください