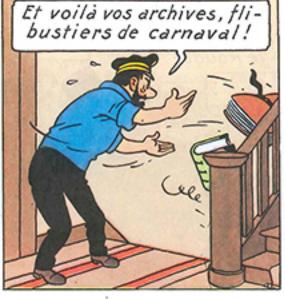

...



(1): Voir LE SECRET DE LA LICORNE

















ne

lle

e,

bn

re



m

de

re





## LE TRÉSOR DE RACKHAM LE ROUGE

On parle beaucoup, dans les milieux maritimes, du prochain départ du chalutier SIRIUS. Si nos informations sont exactes, le but du voyage, encore que la plus grande discrétion ait été observée à ce sujet, ne serait autre que la recherche d'un trésor.

Ce trésor, appartenant au pirate Rackham de le Rouge, se trouvait à bord du vaisseau co LA LICORNE, qui coula, croit-on, vers la fin | ge du xviiesiècle. Le fameux reporter Tintin, dont la on n'a pas oublié la sensationnelle intervention dans l'affaire Loiseau, et son ami, le capitaine Haddock, sont arrivés à connaître l'endroit exact où se trouve l'épave de LA LICORNE et











































































※続きは本書でお楽しみください