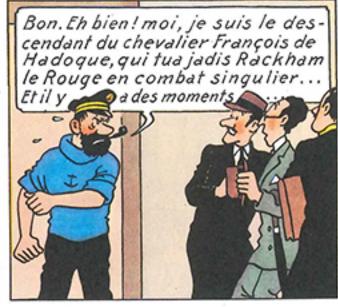

Ce trésor, appartenant au pirate Rackham de le Rouge, se trouvait à bord du vaisseau co LA LICORNE, qui coula, croit-on, vers la fin | ge du xviiesiècle. Le fameux reporter Tintin, dont la on n'a pas oublié la sensationnelle intervention dans l'affaire Loiseau, et son ami, le capitaine Haddock, sont arrivés à connaître l'endroit exact où se trouve l'épave de LA LICORNE et