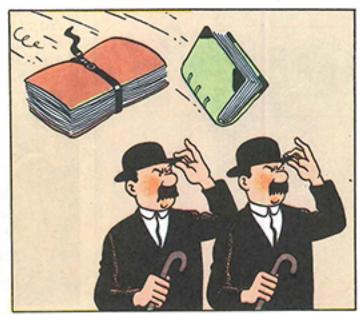

.



(1): Voir LE SECRET DE LA LICORNE

















ne

lle

e,

bn

re



m

de

re





## LE TRÉSOR DE RACKHAM LE ROUGE

On parle beaucoup, dans les milieux maritimes, du prochain départ du chalutier SIRIUS. Si nos informations sont exactes, le but du voyage, encore que la plus grande discrétion ait été observée à ce sujet, ne serait autre que la recherche d'un trésor.

Ce trésor, appartenant au pirate Rackham de le Rouge, se trouvait à bord du vaisseau co LA LICORNE, qui coula, croit-on, vers la fin | ge du xviiesiècle. Le fameux reporter Tintin, dont la on n'a pas oublié la sensationnelle intervention dans l'affaire Loiseau, et son ami, le capitaine Haddock, sont arrivés à connaître l'endroit exact où se trouve l'épave de LA LICORNE et











































































※続きは本書でお楽しみください